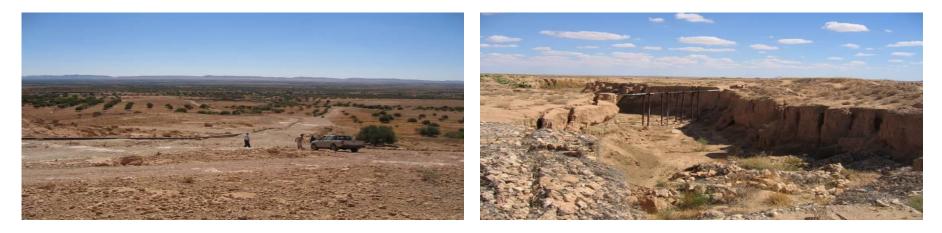

**ENGINEERING** 

**GMBH** 

**REFERENCES OF LATEST PROJECTS** 

PSE performed for Serept Tunisia (Member of OMV Group) a

Pipeline Inspection on their Crude Export Line from the Oilfields close to the Algerian border to the Port of Sfax

- Pipeline Inspection on complete Route (ca. 170 km)
- Preparation of Inspection Report
- Detailed Programme for Pipeline Rehabilitation & Intelligent Pigging
- Recommendations to upgrade the pipeline on actual standards
- Cathodic Protection Concept and Recommendations