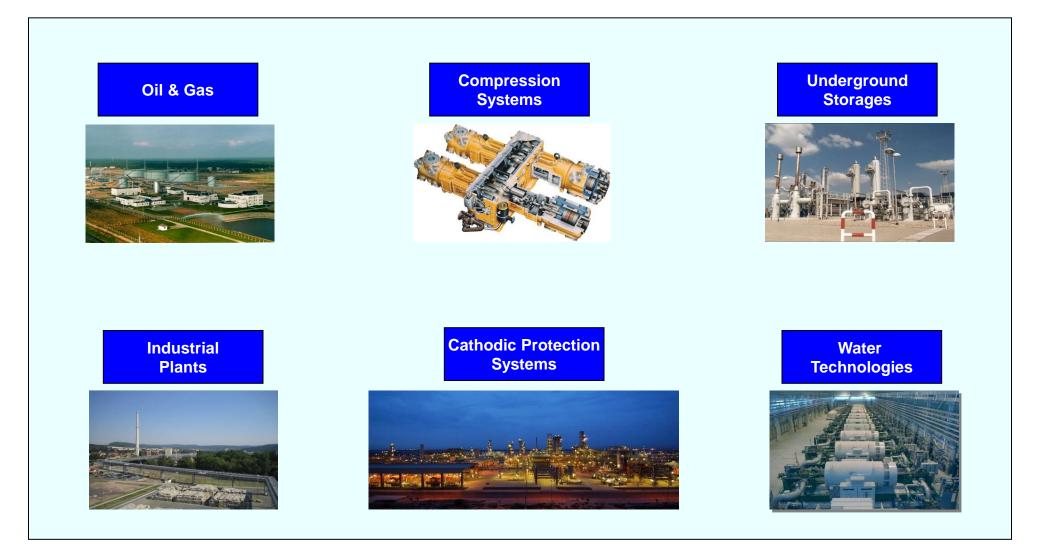

## **OPERATING DIVISIONS**

## SERVICE PROFILE Oil & Gas & Water

- Pipelines and Installations
- Pumping Stations
- Oil Treatment Plants
- Terminals
- Tank Farms
- Underground Storage Facilities

- Compressor Stations
- Receiving Stations
- Natural Gas Treatment Plants
- Water Treatment Plants
- Industrial Water Treatment
- Waste Water Treatment Plants