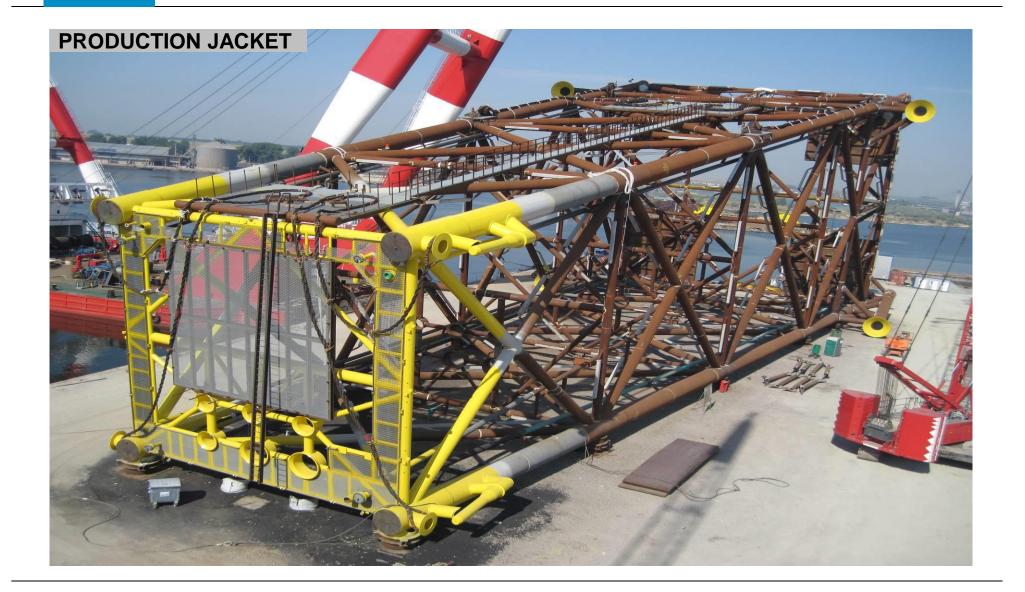

# - OIL & GAS TECHNOLOGY -

FIELD DEVELOPMENTS & RE-DEVELOPMENTS

**ON & OFFSHORE FACILITIES** 

SURFACE FACILITY ENGINEERING

SEPARATION FACILITIES

**TANK FARMS** 

**PRODUCTION & SALES METERING** 

**PUMPING & COMPRESSOR STATION** 

FLOW LINES / PIPELINES

**ENVIRONMENTAL STUDIES** 

FIELD DUE-DILLIGENCE

C3+ RECOVERY PLANT PROJECT