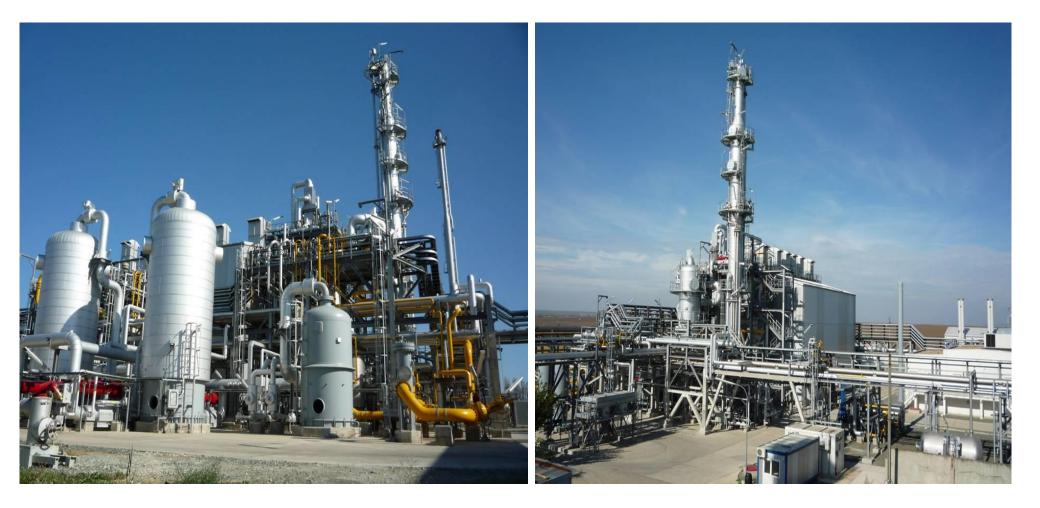

#### **INITIAL PROJECT CONCEPT**

C3+ Recovery > 99 %

Natural Gas Feed: 3 200 000 Nm3/day 133 333 Nm3/h GHV = 1625 MW

#### C3+ RECOVERY PLANT PROJECT

**PS#6** 