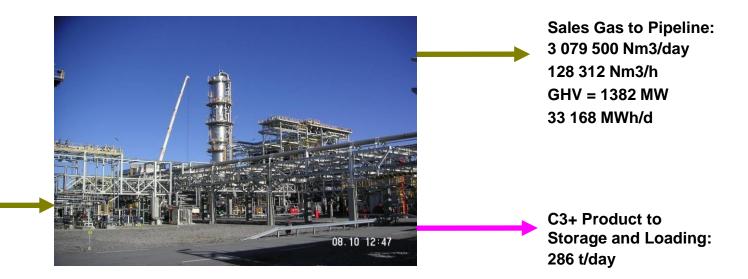

FLOW LINES / PIPELINES

**ENVIRONMENTAL STUDIES** 

FIELD DUE-DILLIGENCE

C3+ RECOVERY PLANT PROJECT

#### **INITIAL PROJECT CONCEPT**

C3+ Recovery > 99 %

Natural Gas Feed: 3 200 000 Nm3/day 133 333 Nm3/h GHV = 1625 MW