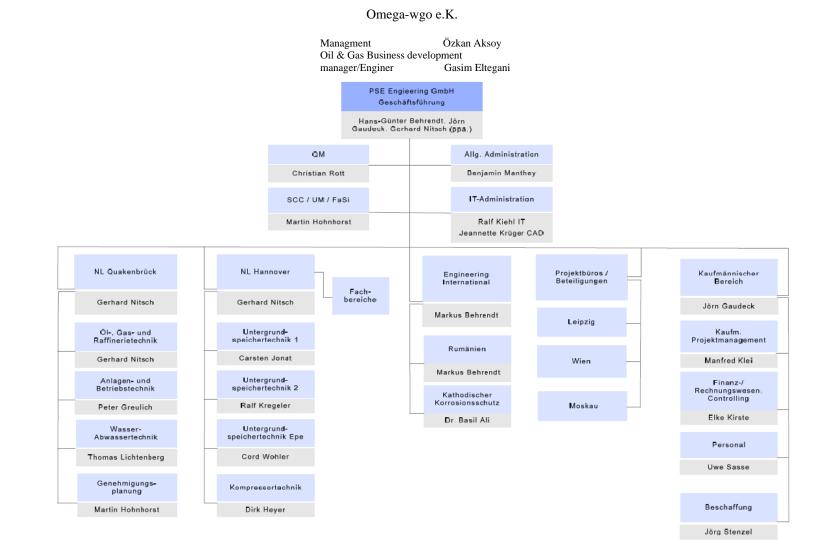

etc.

#### Our scope of services includes but is not limited to the following:

Pipelines & Installations, Pumping Stations, Oil Treatment Plants, Terminals, Tank Farms, Underground Storage Facilities, Compressor Stations, Gas Regulating & Measurement Stations, Gas Treatment Plants, Automation & SCADA Systems, etc.

Starting from Feasibility Studies (incl. CAPEX and OPEX Analysis) over Basic and Detail Design, PSE also is managing the Construction and commissioning phase – in some cases, PSE is also handling the operation of the complete installation.

Proven management and scheduling tools such as Primavera and SAP Systems are supporting our teams with their different tasks to assure proper and in-time project execution.

## DEVELOPMENT



## **OPERATING DIVISIONS**



#### ORGANISATION









## **CLIENTS & REGIONS**



## Clients

- · E-ON AG
- · RWE
- Exxon Mobil GmbH
- · IVG Logistik GmbH
- Gaz de France
- DOW Inc.
- Statoil
- Salzgitter AG
- SMS DEMAG
- OMV Petrom S.A. (Romania)
- TPAO (Turkey)
- Petro Santander (USA)
- Arcelor (Belgium)
- Transgas (Portugal)
- RWE Dea (Egypt)

## Regions

- Germany
- Austria
- UK, Ireland
- · Poland
- Lithuania
- · Romania
- Russia
- Belarus
- · Portugal
- Greece
- Turkey

•

•

- Egypt
- Tunisia
- Morocco

## SERVICE PROFILE Oil & Gas & Water

- Pipelines and Installations
- Pumping Stations
- Oil Treatment Plants
- Terminals
- Tank Farms
- Underground Storage Facilities

- Compressor Stations
- Receiving Stations
- Natural Gas Treatment Plants
- Water Treatment Plants
- Industrial Water Treatment
- Waste Water Treatment Plants

I