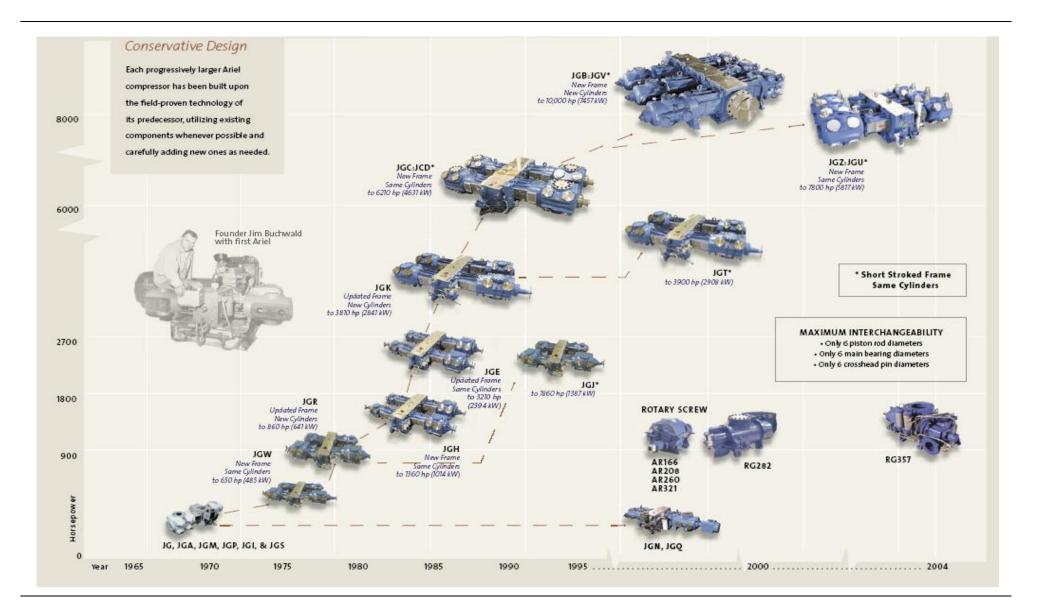

FLOW LINES / PIPELINES

**ENVIRONMENTAL STUDIES** 

FIELD DUE-DILLIGENCE



C3+ RECOVERY PLANT PROJECT

#### **INITIAL PROJECT CONCEPT**



C3+ Recovery > 99 %

Natural Gas Feed: 3 200 000 Nm3/day 133 333 Nm3/h GHV = 1625 MW



#### C3+ RECOVERY PLANT PROJECT













**PS#6** 

#### **OFFSHORE COGENERATION & COMPRESSION**

**PS#7** 



**ENGINEERING** 



#### 1 Gas Transport/Gas Lift Compr. **1** Cogeneration Unit

#### **1 Gas Transport Compressor**

Platform













**ENGINEERING** 

**GMBH** 





**ENGINEERING** 

**GMBH** 







ENGINEERING

**GMBH** 

2

D





# **TANK FARM & GATHERING PARC**



**ENGINEERING** 

**GMBH** 

D





# PRESENTATION

#### Ca Y[ U!k [ c'UbX'PSE ENGINEERING SERVES INTERNATIONA

# - COMPRESSION TECHNOLOGY -





## **DEVELOPMENT OF FRAMES**



## ARIEL COMPRESSOR











#### ENGINEERING COMPRESSION SYSTEMS PROJECT EXAMPLES 2 D

**GMBH** 



**COMPRESSION SYSTEMS** 

**ENGINEERING** 

**GMBH** 

D

## OMEGA





## **COMPRESSION SYSTEMS**



















## Ca Y[ U!k [ c'UbX'PSE ENGINEERING SERVES INTERNATIONAL OIL & GAS FACILITIES OPERATORS WITH EXPERIENCE GATHERED IN DECADES

## WE OFFER OPTIMUM SOLUTIONS FOR THE COMPLETE RANGE OF <u>DESIGN – CONSTRUCTION – COMMISSIONING – OPERATION</u> OF OIL & GAS FACILITIES <u>PSE PROVIDES FULL SERVICES FROM FEASIBILITY STUDIES</u> AND THE DIFFERENT DESIGN STAGES TO COMPLETE TURN-KEY PLANTS









#### 





### 





# PROJECT WESTERN GERMANY







**ENGINEERING** 

**GMBH** 



OMEGA

## **PROJECT WESTERN GERMANY**



ENGINEERING

## **THANK YOU FOR YOUR PATIENCE**

## FOR QUES