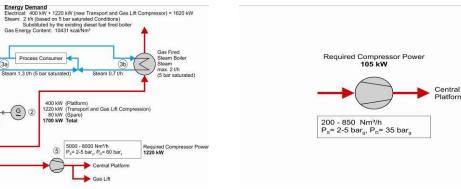

#### **INITIAL PROJECT CONCEPT**

C3+ Recovery > 99 %

Natural Gas Feed: 3 200 000 Nm3/day 133 333 Nm3/h GHV = 1625 MW

#### C3+ RECOVERY PLANT PROJECT

**PS#6** 

#### **OFFSHORE COGENERATION & COMPRESSION**

**PS#7** 

**ENGINEERING** 

#### 1 Gas Transport/Gas Lift Compr. **1** Cogeneration Unit

#### **1 Gas Transport Compressor**

Platform

**ENGINEERING** 

**GMBH** 

**ENGINEERING** 

**GMBH** 

ENGINEERING

**GMBH** 