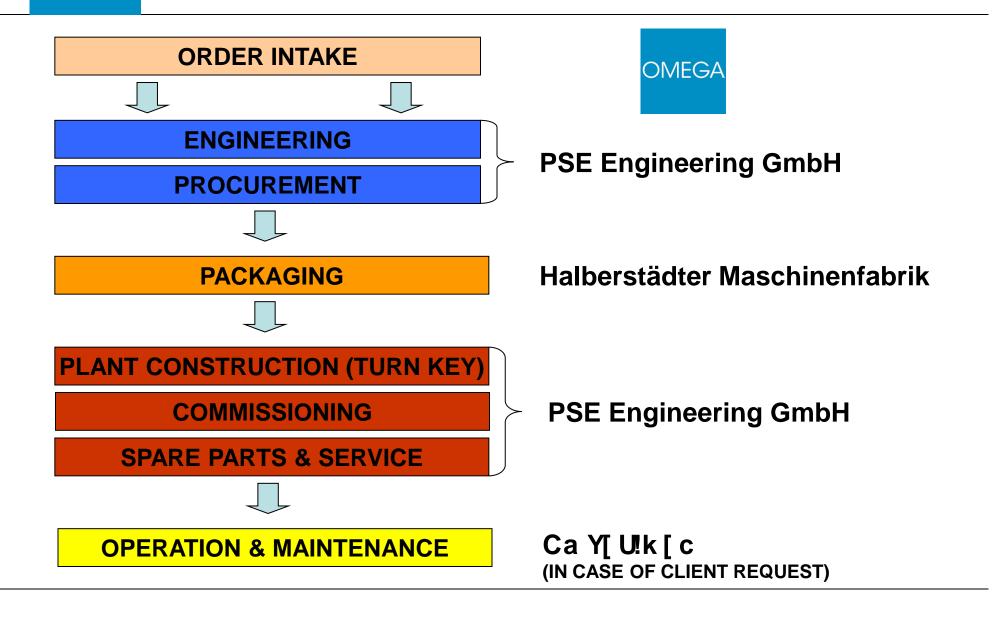

Starting from Feasibility Studies (incl. CAPEX and OPEX Analysis) over Basic and Detail Design, PSE also is managing the Construction and commissioning phase – in some cases, PSE is also handling the operation of the complete installation.