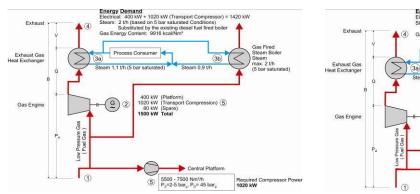

#### **OFFSHORE COGENERATION & COMPRESSION**

**PS#7** 

**ENGINEERING** 

#### 1 Gas Transport/Gas Lift Compr. **1** Cogeneration Unit

#### **1 Gas Transport Compressor**

Platform

**ENGINEERING** 

**GMBH** 

**ENGINEERING** 

**GMBH** 

ENGINEERING

**GMBH** 