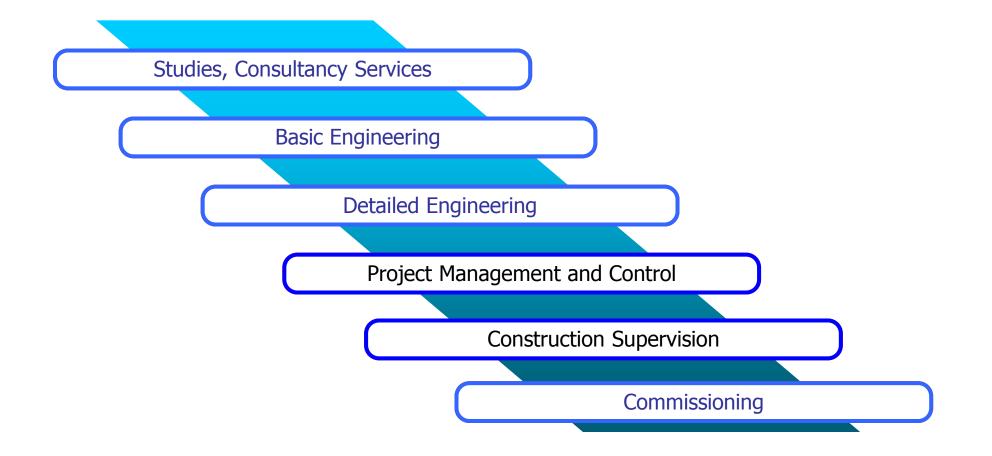

Starting from Feasibility Studies (incl. CAPEX and OPEX Analysis) over Basic and Detail Design, PSE also is managing the Construction and commissioning phase – in some cases, PSE is also handling the operation of the complete installation.