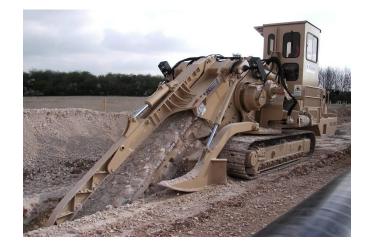

## SPECIAL PIPELINE SERVICES

- Rehabilitation of existing facilities
- Polyethylene pipe works
- Relining of pipes in different methods
- Corrosion investigation for pipelines and plants
- Inside inspection of pipelines with ultrasonic and
- Magnet-Flux Pigs

- Pipeline Inspection on complete Route (ca. 170 km)
- Preparation of Inspection Report
- Detailed Programme for Pipeline Rehabilitation & Intelligent Pigging
- Recommendations to upgrade the pipeline on actual standards
- Cathodic Protection Concept and Recommendations