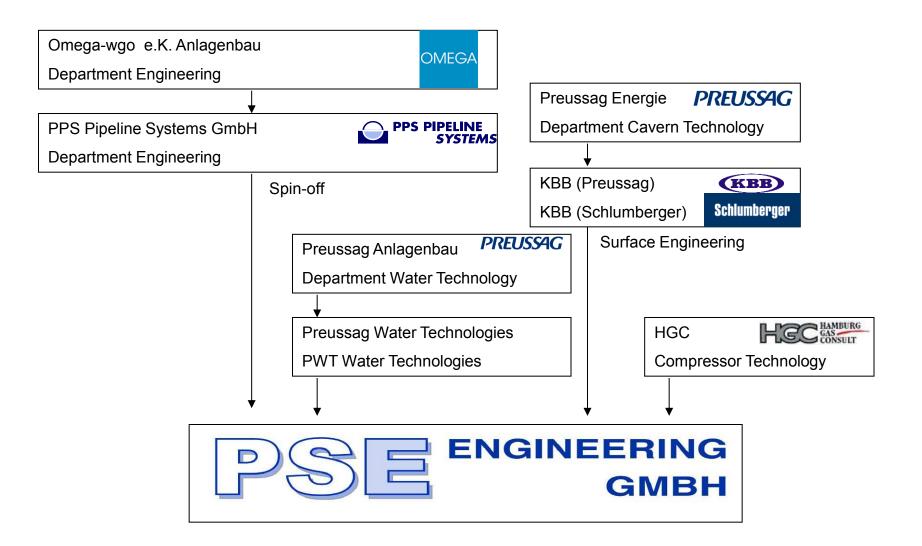

Software such as HYSIS, ACAD, PLANT 4D, Caesar II, etc.

#### Our scope of services includes but is not limited to the following:

Pipelines & Installations, Pumping Stations, Oil Treatment Plants, Terminals, Tank Farms, Underground Storage Facilities, Compressor Stations, Gas Regulating & Measurement Stations, Gas Treatment Plants, Automation & SCADA Systems, etc.

Starting from Feasibility Studies (incl. CAPEX and OPEX Analysis) over Basic and Detail Design, PSE also is managing the Construction and commissioning phase – in some cases, PSE is also handling the operation of the complete installation.

Proven management and scheduling tools such as Primavera and SAP Systems are supporting our teams with their different tasks to assure proper and in-time project execution.

## DEVELOPMENT



## **OPERATING DIVISIONS**



#### ORGANISATION









## **CLIENTS & REGIONS**



## Clients

- · E-ON AG
- · RWE
- Exxon Mobil GmbH
- · IVG Logistik GmbH
- Gaz de France
- DOW Inc.
- Statoil
- Salzgitter AG
- SMS DEMAG
- OMV Petrom S.A. (Romania)
- TPAO (Turkey)
- Petro Santander (USA)
- Arcelor (Belgium)
- Transgas (Portugal)
- RWE Dea (Egypt)

## Regions

- Germany
- Austria
- UK, Ireland
- · Poland
- Lithuania
- · Romania
- Russia
- Belarus
- · Portugal
- Greece
- Turkey

•

•

- Egypt
- Tunisia
- Morocco

## SERVICE PROFILE Oil & Gas & Water

- Pipelines and Installations
- Pumping Stations
- Oil Treatment Plants
- Terminals
- Tank Farms
- Underground Storage Facilities

- Compressor Stations
- Receiving Stations
- Natural Gas Treatment Plants
- Water Treatment Plants
- Industria